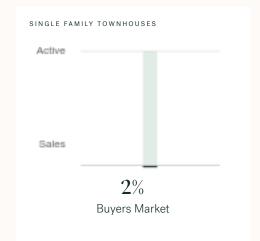

# Maple Ridge Single Family Townhomes

KLEIN III

APRIL 2025 - 5 YEAR TREND

### **Market Status**

# Buyers Market

Maple Ridge is currently a **Buyers Market**. This means that **less than 12%** of listings are sold within **30 days**. Buyers may have a **slight advantage** when negotiating prices.

Of Single Family
Townhouse Listings Sold