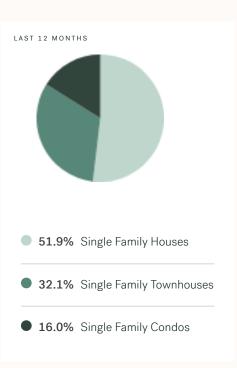

KLEIN III



RESIDENTIAL MARKET REPORT

# Maple Ridge

April 2025



# Maple Ridge Specialists



Olga Tarasenko

B.LING (BACHELOR OF LINGUISTICS), DIBM

604 684 8844 · 705 olga@kleingroup.com

# About Maple Ridge

Maple Ridge is a suburb of Vancouver, bordering Langley, Mission and Pitt Meadows, with approximately 96,378 (2022) residents living in a land area of 96,378 (2022) square kilometers. Currently there are homes for sale in Maple Ridge, with an average price of 1,614,438, an average size of 2,003 sqft, and an average price per square feet of \$806.

# Maple Ridge Neighbourhoods



# April 2025 Maple Ridge Overview

# KLEIN III



### Sales-to-Active Ratio







# **HPI Benchmark Price (Average Price)**







# Market Share







# Maple Ridge Single Family Houses

KLEIN III



APRIL 2025 - 5 YEAR TREND

### **Market Status**

# Buyers Market

Maple Ridge is currently a **Buyers Market**. This means that **less than 12%** of listings are sold within **30 days**. Buyers may have a **slight advantage** when negotiating prices.









### Summary of Sales Price Change





# Summary of Sales Volume Change





# Sales Price



# Sales-to-Active Ratio



# **Number of Transactions**



# Maple Ridge Single Family Townhomes

KLEIN III



APRIL 2025 - 5 YEAR TREND

### **Market Status**

# Buyers Market

Maple Ridge is currently a **Buyers Market**. This means that **less than 12%** of listings are sold within **30 days**. Buyers may have a **slight advantage** when negotiating prices.



Of Single Family
Townhouse L