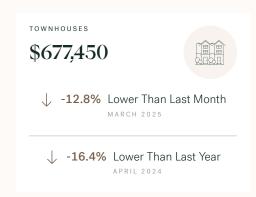

KLEIN III



RESIDENTIAL MARKET REPORT

# Maple Ridge

April 2025



# Maple Ridge Specialists



Olga Tarasenko

B.LING (BACHELOR OF LINGUISTICS), DIBM

604 684 8844 · 705 olga@kleingroup.com

# About Maple Ridge

Maple Ridge is a suburb of Vancouver, bordering Langley, Mission and Pitt Meadows, with approximately 96,378 (2022) residents living in a land area of 96,378 (2022) square kilometers. Currently there are homes for sale in Maple Ridge, with an average price of 1,614,438, an average size of 2,003 sqft, and an average price per square feet of \$806.

# Maple Ridge Neighbourhoods



# April 2025 Maple Ridge Overview

# KLEIN III



### Sales-to-Active Ratio







# **HPI Benchmark Price (Average Price)**







# Market Share







# Maple Ridge Single Family Houses

KLEIN III



APRIL 2025 - 5 YEAR TREND

### **Market Status**

# Buyers Market

Maple Ridge is currently a **Buyers Market**. This means that **less than 12%** of listings are sold within **30 days**. Buyers may have a **slight advantage** when negotiating prices.









### Summary of Sales Price Change





# Summary of Sales Volume Change





# Sales Price



# Sales-to-Active Ratio



# **Number of Transactions**



# Maple Ridge Single Family Townhomes

KLEIN III



APRIL 2025 - 5 YEAR TREND

### **Market Status**

# Buyers Market

Maple Ridge is currently a **Buyers Market**. This means that **less than 12%** of listings are sold within **30 days**. Buyers may have a **slight advantage** when negotiating prices.



Of S