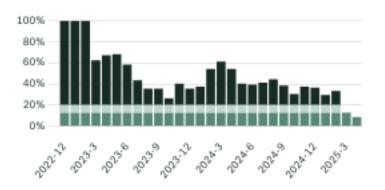

square kilometers. Currently there are homes for sale in Maple Ridge, with an average price of 1,614,438, an average size of 2,003 sqft, and an average price per square feet of \$806.

# Maple Ridge Neighbourhoods



# April 2025 Maple Ridge Overview

# KLEIN III



### Sales-to-Active Ratio







# **HPI Benchmark Price (Average Price)**







# Market Share







# Maple Ridge Single Family Houses

KLEIN III



APRIL 2025 - 5 YEAR TREND

### **Market Status**

# Buyers Market

Maple Ridge is currently a **Buyers Market**. This means that **less than 12%** of listings are sold within **30 days**. Buyers may have a **slight advantage** when negotiating prices.









### Summary of Sales Price Change





# Summary of Sales Volume Change





# Sales Price



# Sales-to-Active Ratio



# **Number of Transactions**



# Maple Ridge Single Family Townhomes

KLEIN III



APRIL 2025 - 5 YEAR TREND

### **Market Status**

# Buyers Market

Maple Ridge is currently a **Buyers Market**. This means that **less than 12%** of listings are sold within **30 days**. Buyers may have a **slight advantage** when negotiating prices.



Of Single Family
Townhouse Listings Sold

Active Single Family
Townhouse Listings
IN PAST 30 DAYS

Single Family
Townhouse Listings Sold
IN PAST 30 DAYS

# Summary of Sales Price Change





# Sales Price



### Summary of Sales Volume Change





### Sales-to-Active Ratio



# **Number of Transactions**



# Maple Ridge Single Family Condos

KLEIN III |



APRIL 2025 - 5 YEAR TREND

### **Market Status**

# Buyers Market

Maple Ridge is currently a **Buy