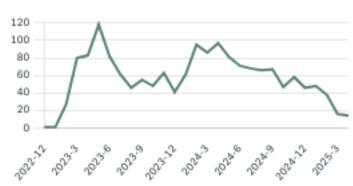

re are homes for sale in Maple Ridge, with an average price of 1,614,438, an average size of 2,003 sqft, and an average price per square feet of \$806.

# Maple Ridge Neighbourhoods



# April 2025 Maple Ridge Overview

# KLEIN III



### Sales-to-Active Ratio







# **HPI Benchmark Price (Average Price)**







# Market Share







# Maple Ridge Single Family Houses

KLEIN III



APRIL 2025 - 5 YEAR TREND

### **Market Status**

# Buyers Market

Maple Ridge is currently a **Buyers Market**. This means that **less than 12%** of listings are sold within **30 days**. Buyers may have a **slight advantage** when negotiating prices.









### Summary of Sales Price Change





# Summary of Sales Volume Change





# Sales Price



# Sales-to-Active Ratio



# **Number of Transactions**



# Maple Ridge Single Family Townhomes

KLEIN III



APRIL 2025 - 5 YEAR TREND

### **Market Status**

# Buyers Market

Maple Ridge is currently a **Buyers Market**. This means that **less than 12%** of listings are sold within **30 days**. Buyers may have a **slight advantage** when negotiating prices.



Of Single Family
Townhouse Listings Sold

Active Single Family
Townhouse Listings
IN PAST 30 DAYS

Single Family
Townhouse Listings Sold
IN PAST 30 DAYS

# Summary of Sales Price Change





# Sales Price



### Summary of Sales Volume Change





### Sales-to-Active Ratio



# **Number of Transactions**



# Maple Ridge Single Family Condos

KLEIN III |



APRIL 2025 - 5 YEAR TREND

### **Market Status**

# Buyers Market

Maple Ridge is currently a **Buyers Market**. This means that **