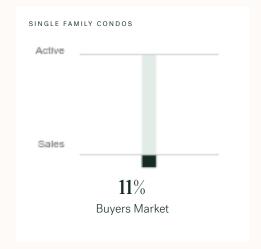

# Maple Ridge Single Family Condos

KLEIN III |

APRIL 2025 - 5 YEAR TREND

### **Market Status**

# Buyers Market

Maple Ridge is currently a **Buyers Market**. This means that **less than 12%** of listings are sold within **30 days**. Buyers may have a **slight advantage** when negotiating prices.