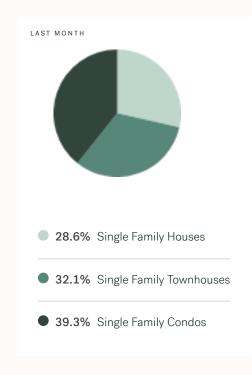

KLEIN III



RESIDENTIAL MARKET REPORT

# Maple Ridge

April 2025



# Maple Ridge Specialists



Olga Tarasenko

B.LING (BACHELOR OF LINGUISTICS), DIBM

604 684 8844 · 705 olga@kleingroup.com

# About Maple Ridge

Maple Ridge is a suburb of Vancouver, bordering Langley, Mission and Pitt Meadows, with approximately 96,378 (2022) residents living in a land area of 96,378 (2022) square kilometers. Currently there are homes for sale in Maple Ridge, with an average price of 1,614,438, an average size of 2,003 sqft, and an average price per square feet of \$806.

# Maple Ridge Neighbourhoods



# April 2025 Maple Ridge Overview

# KLEIN III



### Sales-to-Active Ratio







# **HPI Benchmark Price (Average Price)**







# Market Share







# Maple Ridge Single Family Houses

KLEIN III



APRIL 2025 - 5 YEAR TREND

### **Market Status**

# Buyers Market

Maple Ridge is currently a **Buyers Market**. This means that **less than 12%** of listings are sold within **30 days**. Buyers may have a **slight advantage** when negotiating prices.









### Summary of Sales Price Change





# Summary of Sales Volume Change





# Sales Price



# Sales-to-Active Ratio



# **Number of Transactions**



# Maple Ridge Single Family Townhomes

KLEIN III



APRIL 2025 - 5 YEAR TREND

### **Market Status**

# Buyers Market

Maple Ridge is currently a **Buyers Market**. This means that **less than 12%** of listings are sold within **30 days**. Buyers may have a **slight advantage** when negotiating prices.



Of Single Family
Townhouse