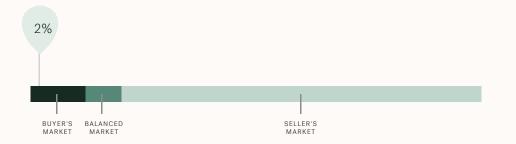

### **Market Status**

# Buyers Market

Maple Ridge is currently a **Buyers Market**. This means that **less than 12%** of listings are sold within **30 days**. Buyers may have a **slight advantage** when negotiating prices.