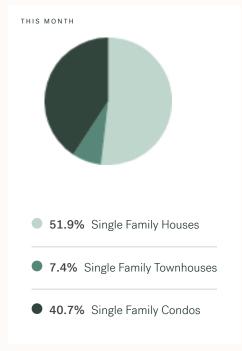

KLEIN III



RESIDENTIAL MARKET REPORT

# Maple Ridge

April 2025



# Maple Ridge Specialists



Olga Tarasenko

B.LING (BACHELOR OF LINGUISTICS), DIBM

604 684 8844 · 705 olga@kleingroup.com

# About Maple Ridge

Maple Ridge is a suburb of Vancouver, bordering Langley, Mission and Pitt Meadows, with approximately 96,378 (2022) residents living in a land area of 96,378 (2022) square kilometers. Currently there are homes for sale in Maple Ridge, with an average price of 1,614,438, an average size of 2,003 sqft, and an average price per square feet of \$806.

# Maple Ridge Neighbourhoods



# April 2025 Maple Ridge Overview

# KLEIN III



### Sales-to-Active Ratio







# **HPI Benchmark Price (Average Price)**







# Market Share







# Maple Ridge Single Family Houses

KLEIN III



APRIL 2025 - 5 YEAR TREND

### **Market Status**

# Buyers Market

Maple Ridge is currently a **Buyers Market**. This means that **less than 12%** of listings are sold within **30 days**. Buyers may have a **slight advantage** when negotiating prices.









### Summary of Sales Price Change





# Summary of Sales Volume Change





# Sales Price



# Sales-to-Active Ratio



# **Number of Transactions**



# Maple Ridge Single Family Townhomes

KLEIN III



APRIL 2025 - 5 YEAR TREND

### **Market Status**

# Buyers Market

Maple Ridge is currently a **Buyers Market**. This means that **less than 12%** of listings are sold within **30 days**. Buyers may have a **slight advantage** when negotiating prices.



Of Single Family
Townhou