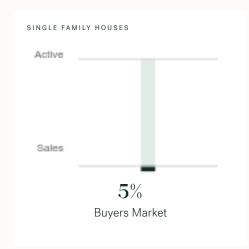

# Maple Ridge Single Family Houses

KLEIN III

APRIL 2025 - 5 YEAR TREND

### **Market Status**

# Buyers Market

Maple Ridge is currently a **Buyers Market**. This means that **less than 12%** of listings are sold within **30 days**. Buyers may have a **slight advantage** when negotiating prices.