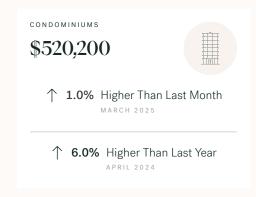

KLEIN III



RESIDENTIAL MARKET REPORT

# Maple Ridge

April 2025



# Maple Ridge Specialists



Olga Tarasenko

B.LING (BACHELOR OF LINGUISTICS), DIBM

604 684 8844 · 705 olga@kleingroup.com

# About Maple Ridge

Maple Ridge is a suburb of Vancouver, bordering Langley, Mission and Pitt Meadows, with approximately 96,378 (2022) residents living in a land area of 96,378 (2022) square kilometers. Currently there are homes for sale in Maple Ridge, with an average price of 1,614,438, an average size of 2,003 sqft, and an average price per square feet of \$806.

# Maple Ridge Neighbourhoods



# April 2025 Maple Ridge Overview

# KLEIN III



### Sales-to-Active Ratio







# **HPI Benchmark Price (Average Price)**







# Market Share







# Maple Ridge Single Family Houses

KLEIN III



APRIL 2025 - 5 YEAR TREND

### **Market Status**

# Buyers Market

Maple Ridge is currently a **Buyers Market**. This means that **less than 12%** of listings are sold within **30 days**. Buyers may have a **slight advantage** when negotiating prices.









### Summary of Sales Price Change





# Summary of Sales Volume Change





# Sales Price



# Sales-to-Active Ratio



# **Number of Transactions**



# Maple Ridge Single Family Townhomes

KLEIN III



APRIL 2025 - 5 YEAR TREND

### **Market Status**

# Buyers Market

Maple Ridge is currently a **Buyers Market**. This means that **less than 12%** of listings are sold within **30 days**. Buyers may have a **slight advantage** when negotiating prices.



Of Sin