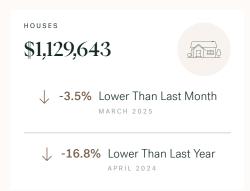

KLEIN III



RESIDENTIAL MARKET REPORT

# Maple Ridge

April 2025



# Maple Ridge Specialists



Olga Tarasenko

B.LING (BACHELOR OF LINGUISTICS), DIBM

604 684 8844 · 705 olga@kleingroup.com

# About Maple Ridge

Maple Ridge is a suburb of Vancouver, bordering Langley, Mission and Pitt Meadows, with approximately 96,378 (2022) residents living in a land area of 96,378 (2022) square kilometers. Currently there are homes for sale in Maple Ridge, with an average price of 1,614,438, an average size of 2,003 sqft, and an average price per square feet of \$806.

# Maple Ridge Neighbourhoods



# April 2025 Maple Ridge Overview

# KLEIN III



### Sales-to-Active Ratio







# **HPI Benchmark Price (Average Price)**







# Market Share







# Maple Ridge Single Family Houses

KLEIN III



APRIL 2025 - 5 YEAR TREND

### **Market Status**

# Buyers Market

Maple Ridge is currently a **Buyers Market**. This means that **less than 12%** of listings are sold within **30 days**. Buyers may have a **slight advantage** when negotiating prices.









### Summary of Sales Price Change





# Summary of Sales Volume Change





# Sales Price



# Sales-to-Active Ratio



# **Number of Transactions**



# Maple Ridge Single Family Townhomes

KLEIN III



APRIL 2025 - 5 YEAR TREND

### **Market Status**

# Buyers Market

Maple Ridge is currently a **Buyers Market**. This means that **less than 12%** of listings are sold within **30 days**. Buyers may have a **slight advantage** when negotiating prices.



Of