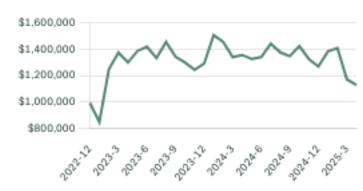

land area of 96,378 (2022) square kilometers. Currently there are homes for sale in Maple Ridge, with an average price of 1,614,438, an average size of 2,003 sqft, and an average price per square feet of \$806.

# Maple Ridge Neighbourhoods



# April 2025 Maple Ridge Overview

# KLEIN III



### Sales-to-Active Ratio







# **HPI Benchmark Price (Average Price)**







# Market Share







# Maple Ridge Single Family Houses

KLEIN III



APRIL 2025 - 5 YEAR TREND

### **Market Status**

# Buyers Market

Maple Ridge is currently a **Buyers Market**. This means that **less than 12%** of listings are sold within **30 days**. Buyers may have a **slight advantage** when negotiating prices.









### Summary of Sales Price Change





# Summary of Sales Volume Change





# Sales Price



# Sales-to-Active Ratio



# **Number of Transactions**



# Maple Ridge Single Family Townhomes

KLEIN III



APRIL 2025 - 5 YEAR TREND

### **Market Status**

# Buyers Market

Maple Ridge is currently a **Buyers Market**. This means that **less than 12%** of listings are sold within **30 days**. Buyers may have a **slight advantage** when negotiating prices.



Of Single Family
Townhouse Listings Sold

Active Single Family
Townhouse Listings
IN PAST 30 DAYS

Single Family
Townhouse Listings Sold
IN PAST 30 DAYS

# Summary of Sales Price Change





# Sales Price



### Summary of Sales Volume Change





### Sales-to-Active Ratio



# **Number of Transactions**



# Maple Ridge Single Family Condos

KLEIN III |



APRIL 2025 - 5 YEAR TREND

### **Market Status**

# Buyers Market

Maple